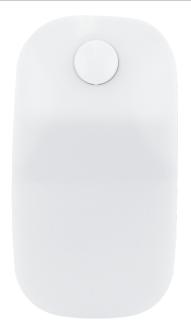

## **ANSMANN LED Guide AMBIENTE white**

- LED sensor nightlight with integrated ON/OFF switch
- Two white high quality LEDs provide even illumination
- Green light has a calming and relaxing effect
- Attractive case design, small, light and handy: 42g; dimensions: 82x44x58mm
- Integrated EU-power supply 220-230V / 50Hz
- Integrated ON/OFF switch
- Brightness: ca. 25lm
- 2 years warranty