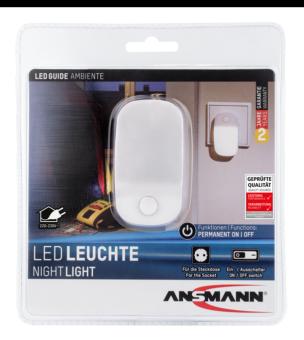

## **ANSMANN LED Guide AMBIENTE white**

- LED sensor nightlight with integrated ON/OFF switch
- Two white high quality LEDs provide even illumination
- Green light has a calming and relaxing effect
- Attractive case design, small, light and handy: 42g; dimensions: 82x44x58mm
- Integrated EU-power supply 220-230V / 50Hz
- Integrated ON/OFF switch
- Brightness: ca. 25lm
- 2 years warranty

## INFORMATION

Product name
Part No.
EAN-Code
Customs tariff number
Material Group
Product content

LED Guide AMBIENTE white 1600-0098 4013674057061 94054039900 02 Nightlight (white) Product
Packing + Product
Packing Unit
Price