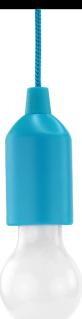

## HyCell Pull-Light PL1W blue

- Universal decorative lamp can be used all over .
- . Cordless LED bulb with cord pull-switch
- 100cm cord can be adjusted to suit individual installation situation .
- Compact, handy and light .
- ABS- plastic housing and PP lamp head -
- Durable LED technology .
- Warm white LED .
- 55mm diameter / 160mm height .
- Weight: 50g without batteries .
- Incl. 3x AAA batteries .
- Display with 8 units .
- Run time: 22h