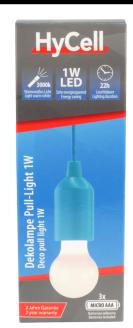

## HyCell Pull-Light PL1W blue

- Universal decorative lamp can be used all over .
- . Cordless LED bulb with cord pull-switch
- 100cm cord can be adjusted to suit individual installation situation .
- Compact, handy and light .
- ABS- plastic housing and PP lamp head -
- Durable LED technology .
- Warm white LED .
- 55mm diameter / 160mm height .
- Weight: 50g without batteries .
- Incl. 3x AAA batteries .
- Display with 8 units .
- Run time: 22h

## INFORMATION

Product name Part No. EAN-Code Customs tariff number Material Group Product content

Pull-Light PL1W blue 1600-0174 4013674119240 85131000000 10 Pull-Light PL1W blue, 3 AAA batteries

Product Packing + Product Packing Unit Price