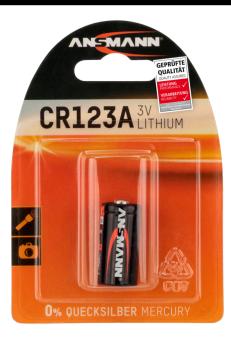

## ANSMANN Lithium Battery CR123A / CR17335

- High-quality ANSMANN lithium battery
- Ideally suited for use in LED torches, measurement instruments, digital cameras, etc.
- The lithium battery offers you reliable performance and long-term durability (10 years).
- The lithium battery can be used at temperatures of -20°C to +60°C. They are exceptionally tolerant of negative temperatures.
- Excellent price-performance ratio

## INFORMATION

Product name Part No. EAN-Code Customs tariff number Material Group Product content Lithium Battery CR123A / CR17335 5020012 4013674020010 85065010900 03 1 Lithium battery CR123A / CR17335 Product Packing + Product Packing Unit Price 17 × 17 × 34,5 mm / 17 g 86 × 17 × 123 mm / 24 g 12 (153 × 115 × 96 mm) 3,99 €